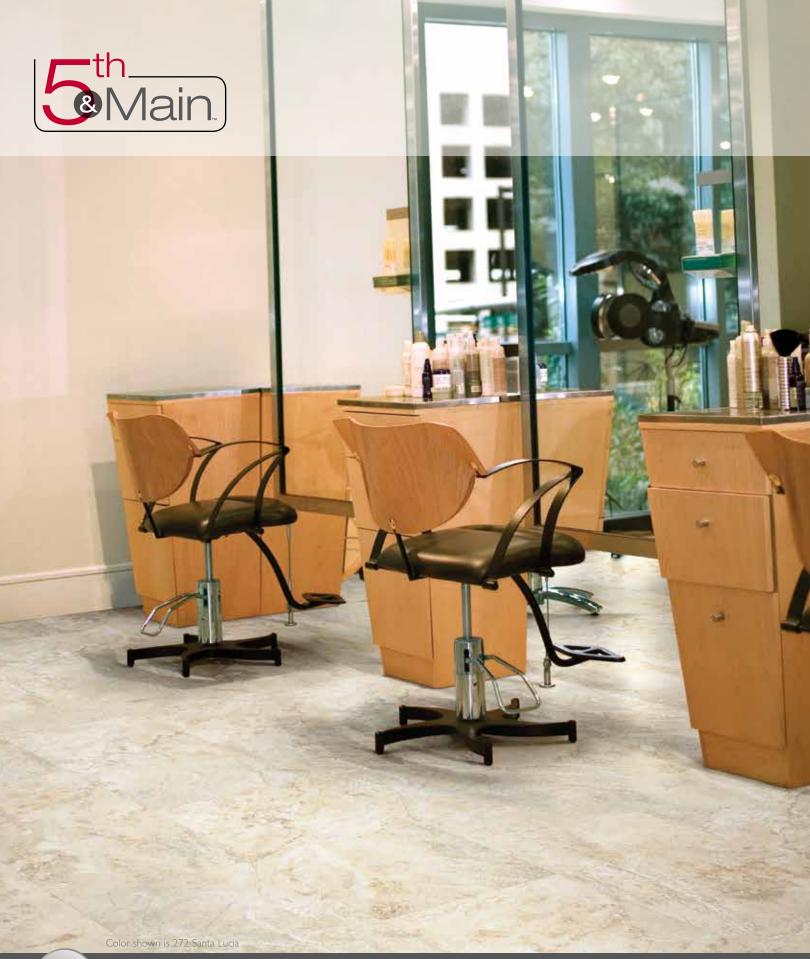

## Features

Combining a hot look in tile—the 12x24 rectangle ... with a surging category—resilient!

Ocean Avenue resilient tile is exclusive, offering designs found only in this collection. There are both formal and casual styles—all in great colors that are so versatile, there's sure to be one that works well with your existing flooring and surfaces. Glue-down installation. This product can be installed with or without grout.

This product can be installed with or without grout.

Ocean Avenue | luxury vinyl tile