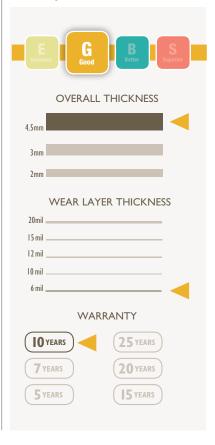

### **Features**

- Wood visual in a "barnside-embossed" plank
- 5 popular colors: 2 maples—light naturals; 2 oaks—best-selling classics; I cherry—exotic look
- Easy Shaw StaTite<sup>™</sup> Strip Installation—Lays directly over your sub-floor with minimal floor prep and no messy adhesive needed!
- Virgin vinyl that's durable and easy to clean ٠
- 4.5-mm thickness, 6-mil wear layer ٠
- 10-year warranty ٠
- 5-year light commercial warranty

#### **Style VPS05** Size 6" × 36" 4.5mm Thickness Wear Layer Finish Polyurethane StaTite<sup>™</sup> Floatin Installation

Easy floating installationplanks adhere to each other, not to subfloor.

6 mil

This Shaw product can be installed above, on or below ground level.