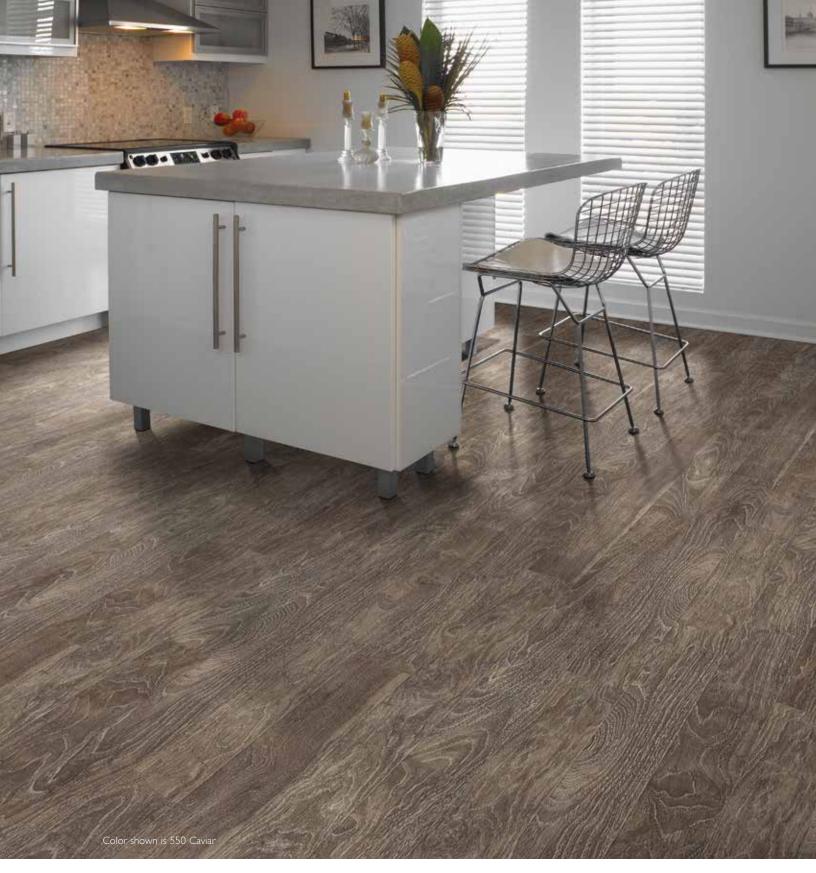

## Features

Calais's "limed," or white-filled, hickory visual is inspired by European styling and is excitingly versatile. It's perfect for the growing trend of combining traditional with modern—because the limed look has a vintage charm that makes a real statement in urban and contemporary settings. Of course, Calais works beautifully in traditional or transitional rooms, too.

Three colors range from dark charcoal to light honey-brown, with a warm, rich cognac in between. The white fill creates high contrast with these vibrant colors. And a low-gloss, smooth surface allows Calais's natural colors to show through, highlighting the grain for additional visual interest.

## Colors

297 Champagne

550 Caviar