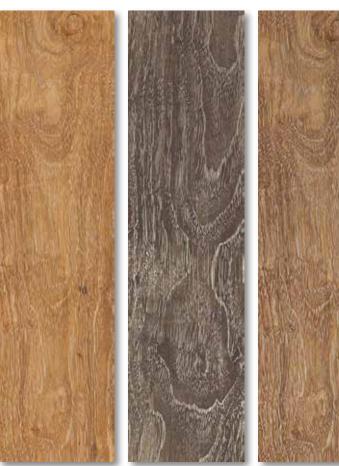

## Features

Calais's "limed," or white-filled, hickory visual is inspired by European styling and is excitingly versatile. It's perfect for the growing trend of combining traditional with modern—because the limed look has a vintage charm that makes a real statement in urban and contemporary settings. Of course, Calais works beautifully in traditional or transitional rooms, too.

Three colors range from dark charcoal to light honey-brown, with a warm, rich cognac in between. The white fill creates high contrast with these vibrant colors. And a low-gloss, smooth surface allows Calais's natural colors to show through, highlighting the grain for additional visual interest.

## Colors

297 Champagne

550 Caviar