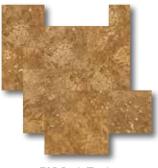

### Resort Versailles

# PIECES NEEDED FOR COMPLETE VERSAILLIES PATTERN

|              |    |           | No. of Pieces | Square Feet | Percentage |
|--------------|----|-----------|---------------|-------------|------------|
| Stone Sizes: | I. | 16" x 16" | 4             | 7.11        | 44.4%      |
|              | 2. | 8" x 8"   | 4             | 1.78        | 11.1%      |
|              | 3. | 8" x 16"  | 2             | 1.78        | 11.1%      |
|              | 4. | 16" x 24" | 2             | 5.33        | 33.4%      |
|              |    | Total     | 12            | 16.00       | 100.0%     |
|              |    |           |               |             |            |

#### Colors

110 Sunlit Sand

510 Castle Rock

705 Park Trail