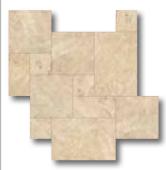

Scan to view installation of Resort Versailles pattern

Get the free mobile app at http://gettag.mobi

This product must be grouted with a 3mm grout line. It Can not be laid edge to edge.