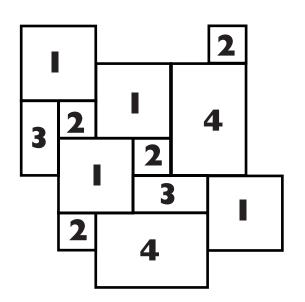

# PIECES NEEDED FOR COMPLETE VERSAILLIES PATTERN

|              |    |           | No. of Pieces | Square Feet | Percentage |
|--------------|----|-----------|---------------|-------------|------------|
| Stone Sizes: | I. | 16" x 16" | 4             | 7.11        | 44.4%      |
|              | 2. | 8" x 8"   | 4             | 1.78        | 11.1%      |
|              | 3. | 8" x 16"  | 2             | 1.78        | 11.1%      |
|              | 4. | 16" x 24" | 2             | 5.33        | 33.4%      |
|              |    | Total     | 12            | 16.00       | 100.0%     |
|              |    |           |               |             |            |

**NOTE:** One box equals 24 pieces of various sizes and constitutes two Versailles patterns. Each box contains 32 square feet.