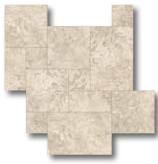

### Resort Versailles

# PIECES NEEDED FOR COMPLETE VERSAILLIES PATTERN

|              |    |           | No. of Pieces | Square Feet | Percentage |
|--------------|----|-----------|---------------|-------------|------------|
| Stone Sizes: | I. | 16" x 16" | 4             | 7.11        | 44.4%      |
|              | 2. | 8" x 8"   | 4             | 1.78        | 11.1%      |
|              | 3. | 8" x 16"  | 2             | 1.78        | 11.1%      |
|              | 4. | 16" x 24" | 2             | 5.33        | 33.4%      |
|              |    | Total     | 12            | 16.00       | 100.0%     |
|              |    |           |               |             |            |

#### Colors

110 Sunlit Sand

510 Castle Rock

705 Park Trail