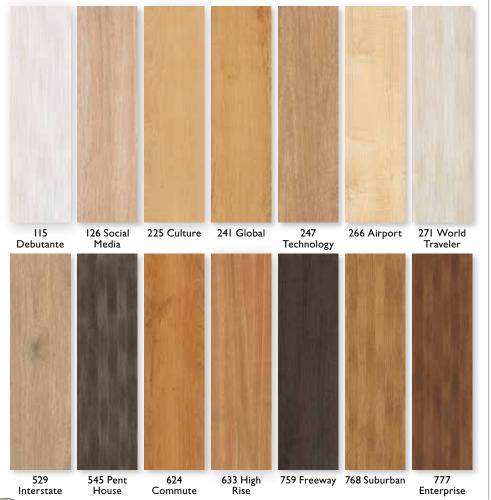

Available in 14 skus, Thoroughly Modern offers lots of colors, lower gloss level, and some very progressive designs—enough to please all tastes, whether traditional or contemporary.

**Adhesives**: Shaw 200 TPS Adhesive (I gal. — style #052VS & 4 gal. — style #026VS) Shaw 4100 Adhesive (4 gal — style #312VS) Shaw SI50 Spray Adhesive (I—22 oz. can Style #069VS)

## Colors