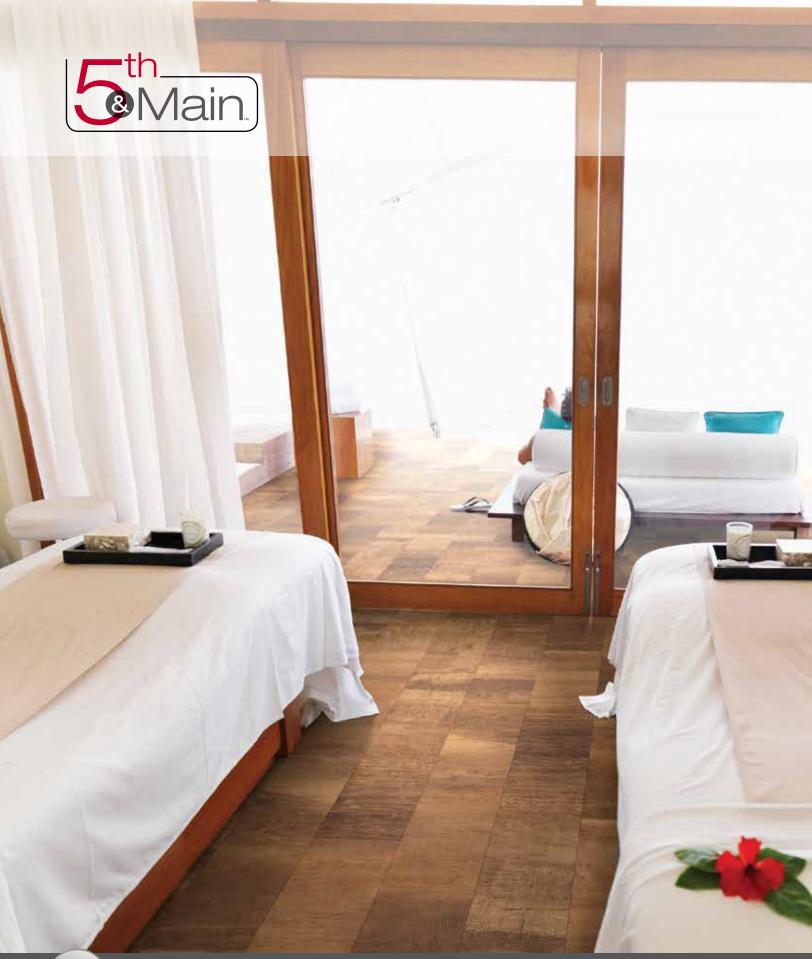

### **Features**

Incredibly unique—dramatic designs you haven't seen anywhere else! This artistic 7 x 36 plank floor features progressive styling in two distinctive visuals—both exclusive to this collection. This product can be installed with or without grout

#### Visuals:

- 1) Stained-stone—this style resembles stained concrete, but with greater texture and depth; and it's most unusual, because it's in plank format
- 2) Wood—the look is that of wood cut in horizontal planks, creating narrow bands of color and grain; the random nature and bold contrast have a lot of movement, giving an artistic graphic effect

This Shaw Luxury vinyl carries a 10 year commercial warranty.

This Shaw product can be installed above, on or below ground level.

Array's easy to clean surface that offers additional stain resistance.

This product can be installed with or without grout.