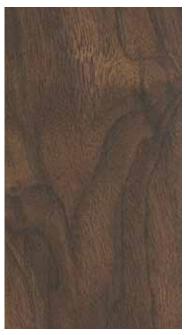

Laminates™

shawfloors.com





## \_aminates™

# Spring Creek

### **Features**

Introducing Shaw's Domestic Luminiere Crystal Lake Collection

Spring Creek, walnut's time-honored richness offers a comfortable, classic—and distinctly upscale—look for fashionable rooms. The dusky grain swirls rhythmically, while Shaw's Luminiere finish adds a lustrous glow.

- 5" wide planks
- Extraordinary clarity and mirror-like finish
- 25-year limited wear warranty
- 5-year light commercial warranty
- Super scuff resistance

Shaw's Luminiere laminate products are made with OptiCore™ core board that's strong, stable and moisture resistant

#### The Luminiere™ Look

Luminiere™ is a durable, innovative finish that gives superior visual

## Colors







925 Mineral Springs Walnut

## **Specifications**

| Spring Creek           | HL934                            |
|------------------------|----------------------------------|
| Board Size             | $5^{7}/16'' \times 47^{11}/16''$ |
| Board Thickness        | 5/16''                           |
| Planks Per Carton      | 14                               |
| Square Feet Per Carton | 25.19                            |



This Shaw Laminate is warranted not to stain or wear through, will not fade as a result of direct sunlight or artificial light and will resist water damage under normal use conditions for 25 years.



This product is made with OptiCore™ -Shaw's laminate coreboard that's strong, stable and moisture resistant.



The high-gloss, forgiving laminate finish that's scratch-re