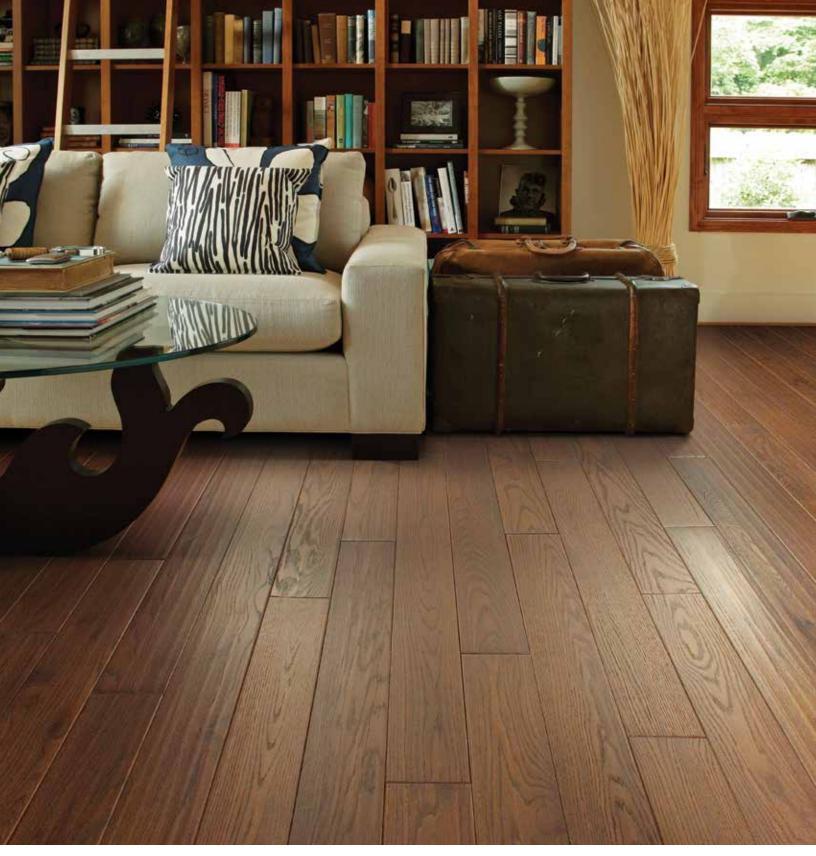

Color shown is 677 Rockford Red

# Lake Park

#### **Features**

Lake Park is a solid 5" red oak collection that brings modern style to relaxed family living. The collection is authentically hand-scraped, which is most unusual for a solid wood product. The unique hand-scraping creates an unrivaled customized look.

### Colors

245 Honeysuckle Beach

436 Tobler's Brown

677 Rockford Red

980 Sportsman Park