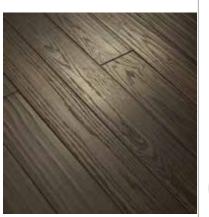

Color shown is 677 Rockford Red

#### **Features**

Lake Park is a solid 5" red oak collection that brings modern style to relaxed family living. The collection is authentically hand-scraped, which is most unusual for a solid wood product. The unique hand-scraping creates an unrivaled customized look.

- This process makes for a beautifully crafted product that is offered in four of the richest new color tones with a satin finish and bold graining.
- 3/4" × 5" solid hand-scraped oak
- Authentic hand-scraping creates an unrivaled customized look
- Blend of richest new color tones with satin finish and bold graining

### Colors

245 Honeysuckle Beach

436 Tobler's Brown

677 Rockford Red

980 Sportsman Park