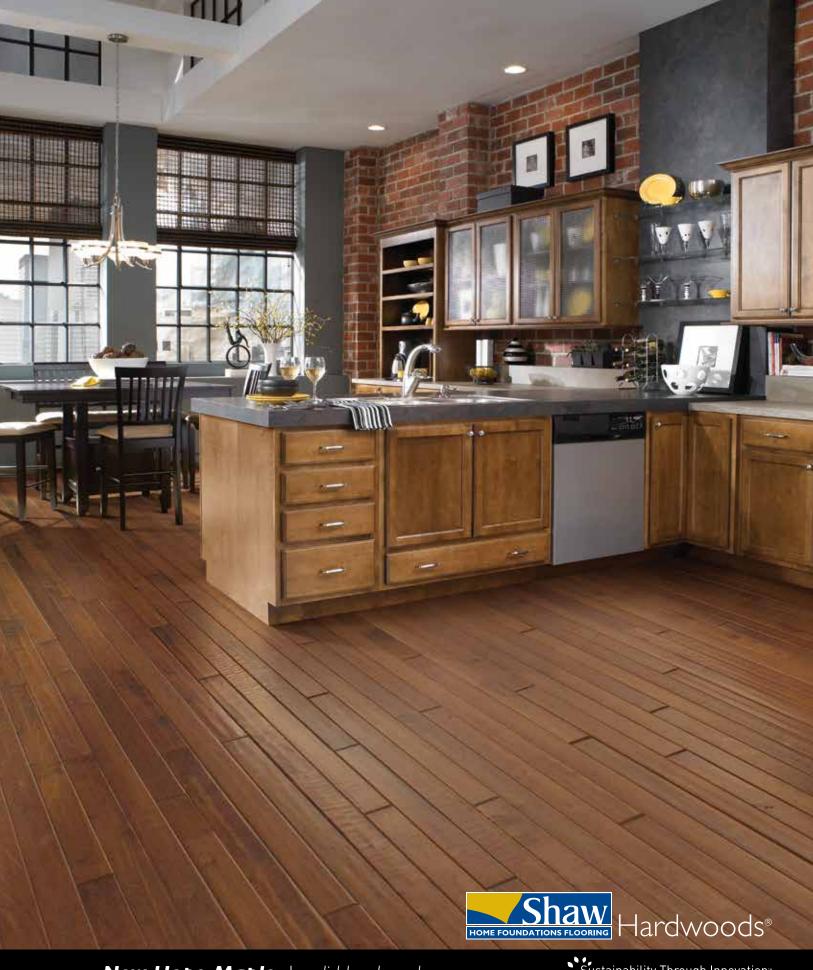

## Hardwoods<sup>®</sup> New Hope Maple

## **Features**

This refined solid maple welcomes family and friends with the warmth of artisan craftsmanship. Making the on-trend statement that what's old is new again, New Hope Maple brings timeworn vintage charm, the right mix of colors, and hand-rubbed detail to your rooms. Carrying out the hot look of pairing antique with modern, it's a floor that complements myriad decorating styles—from cottage and traditional to eclectic and transitional. So beautiful and rich, it's like having art on the floor.

New Hope Maple | solid hardwood

Sustainability Through Innovation

That's the Shaw Green Edge &

shawfloors.com Color shown is 256 lvyland

Shaw Industries, Inc. PO Drawer 2128, Mail Drop 02601 Dalton, GA 30722-2128 I-800-441-7429