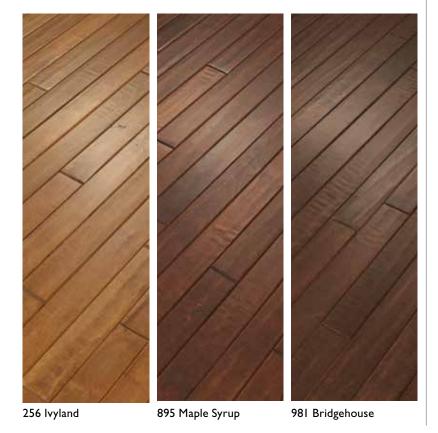

## Colors

- This process makes for a beautifully crafted product that is offered in three of the richest new color tones with a satin finish and bold graining.
- 3/4" x 2 1/4" solid subtle-scraped maple
- Shaw's subtle-scraping technique creates a customized look
- · Blend of richest new color tones with satin finish and bold graining

New Hope Maple | solid hardwood

Sustainability Through Innovation

That's the Shaw Green Edge &

shawfloors.com Color shown is 256 lvyland

Shaw Industries, Inc. PO Drawer 2128, Mail Drop 02601 Dalton, GA 30722-2128 I-800-441-7429