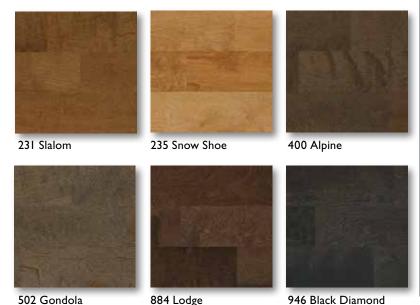

## Color

This hardwood is rated Moderate color and character variation with distinctive color variation within each box. It is imperative that hardwood planks from various cartons be continually blended during installation to insure optimum appearance.