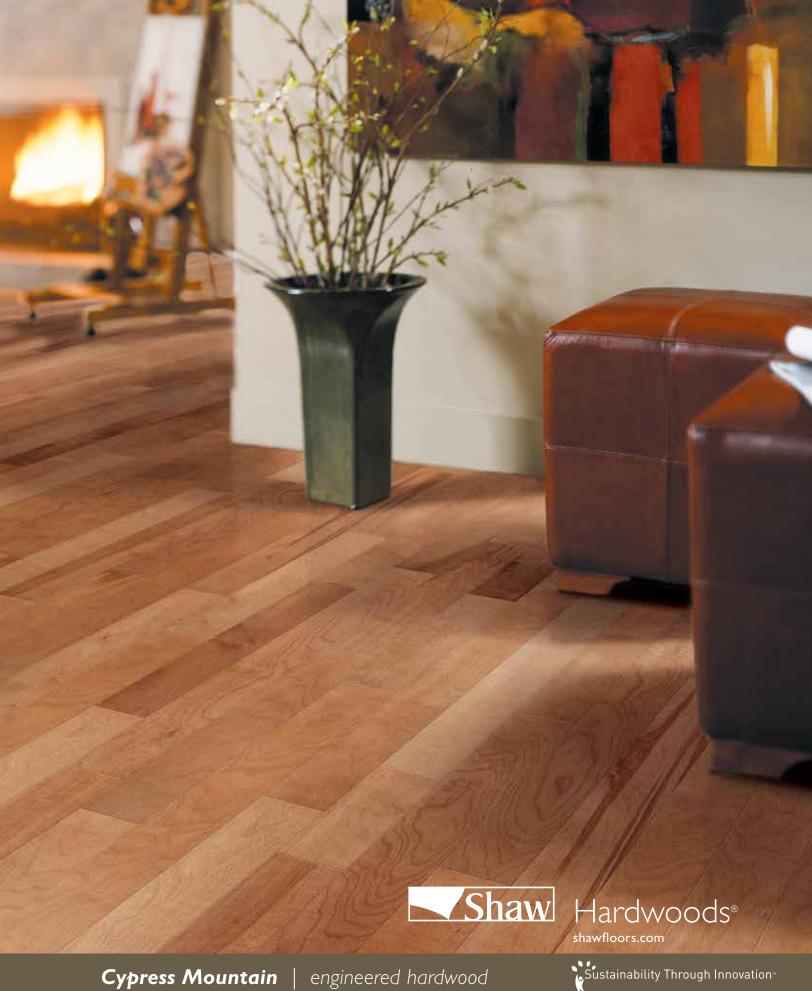

## Cypress Mountain

## **Features**

Cypress Mountain brings you the beauties of birch in unique and leadingedge colors—they're becoming greyer, blacker, more charcoal.

Birch is especially beautiful in these colors. It's a wood that's extremely popular in the Northwest and on the West Coast. And greys are predicted to catch on quickly in other regions, too.

Cypress Mountain offers the chic, clean look of smooth wood with a silky, semi-gloss finish. Very tactile, very lustrous looking. The overall effect is sophisticated simplicity—perfect for lofts and contemporary rooms, but equally at home in pared-down traditional spaces that make a dramatic statement.