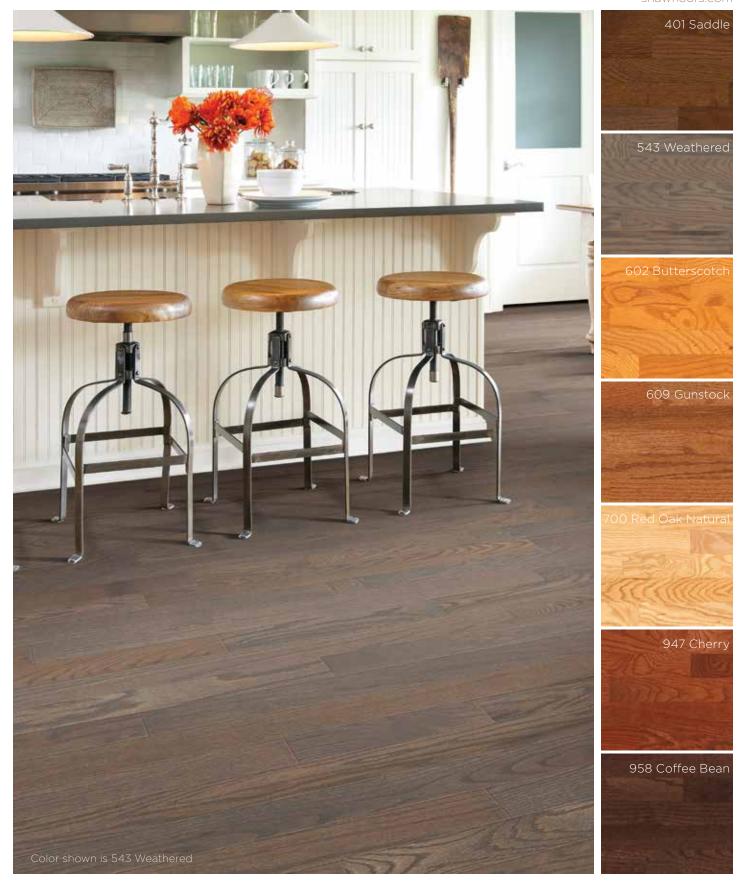

#### **Features**

Seven stunning colors highlighting the beauty of the oak grain from classic Gunstock to contemporary Weathered Grey.

Microbeveled edges and ends.

This product features  $ScufResist^{m}$  Platinum — Shaw's extremely wear resistant UV cured polyurethane finish with Aluminum Oxide. The new and improved  $ScufResist^{m}$  Platinum is designed to help resist household scuffing on hardwood floors.

This product features ScufResist™ PLATINUM - Shaw's extremely wear resistant UV cured polyurethane finish with Aluminum Oxide designed to help resist household scuffing on hardwood floors.

This hardwood is rated Moderate color and character variation with distinctive color variation within each box. It is *imperative* that hardwood planks from various cartons be continually blended during installation to insure optimum appearance.