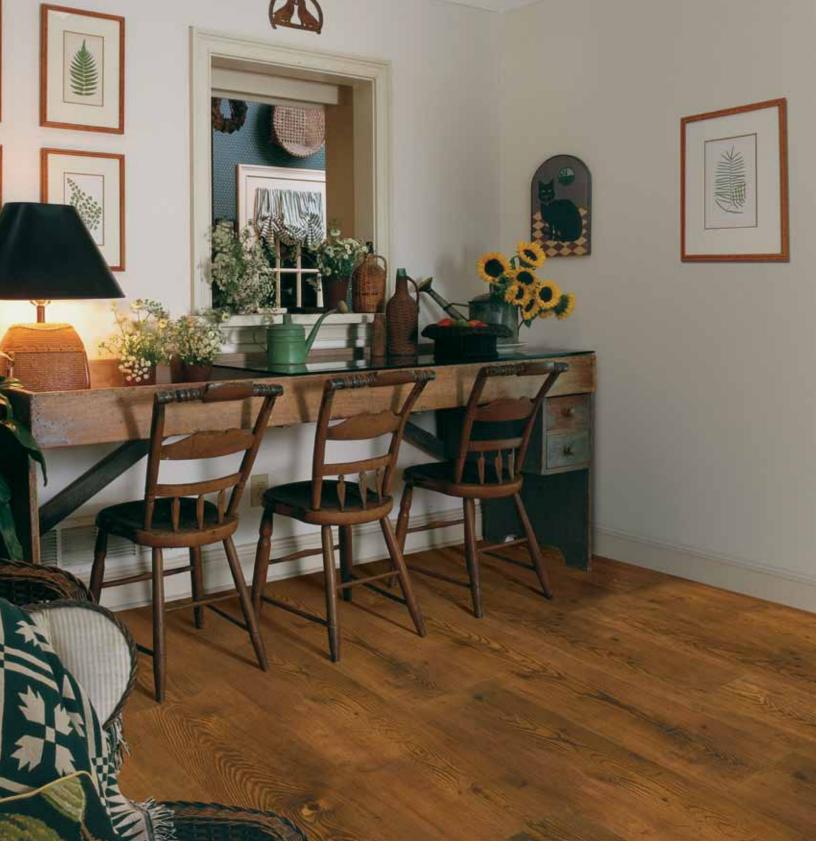

Color Shown Is 500 Jackson Pine

**Rustic Encounter Pine** | laminate

GREEN. It's something we never forget.  $^{\textcircled{R}}$ 

## Laminates™

Features

Enjoy the rustic charm of times past with this wide plank pine collection. Rustic Encounter Pine features TouchableTexture<sup>TM</sup> — a truly natural surface texture you can see and feel. Offered in three rich pine colorations, this outstanding product is sure to enhance any room with rustic simplicity. Simple to install, simple to maintain, Rustic Encounter Pine is a perfect flooring choice for today's busy lifestyles.