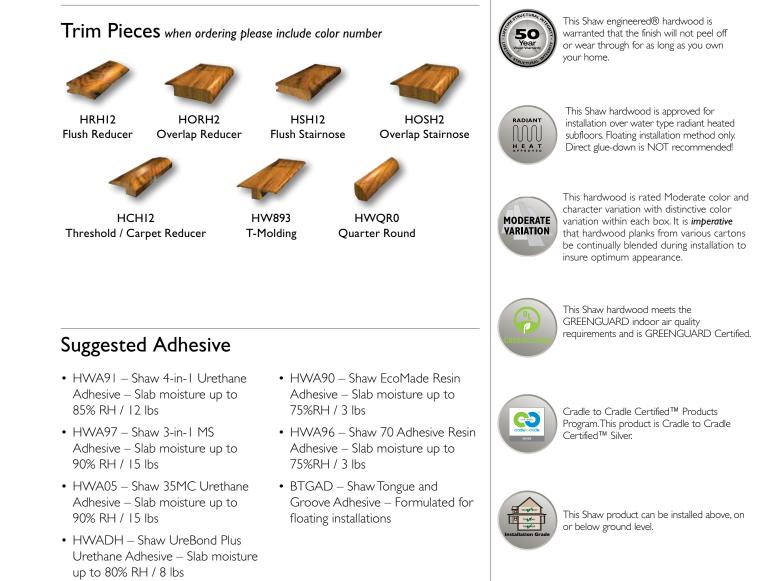

the old world elegant look of an oil rubbed finish without all the extra maintenance cost and hassle of oil rubbed. This product comes in 4 distinct colors including a white oak natural, a trending gray brown, a deep espresso brown and a warm reddish brown tone.

## Specifications

## Style

| Thickness             | I/2" (I2.6mm) |
|-----------------------|---------------|
| Width                 | 7"            |
| Species               | White Oak     |
| Texture               | Wire Brushed  |
| Gloss Level           | 10%           |
| Janka Hardness Rating | 1210          |
| Edge Description      | Microbeveled  |
| End Description       | Microbeveled  |
| Sq. Ft. per Carton    | 28.58         |
| Sq. Ft. per Pallet    | 1,200.36      |

Cartons may include random lengths

HW505