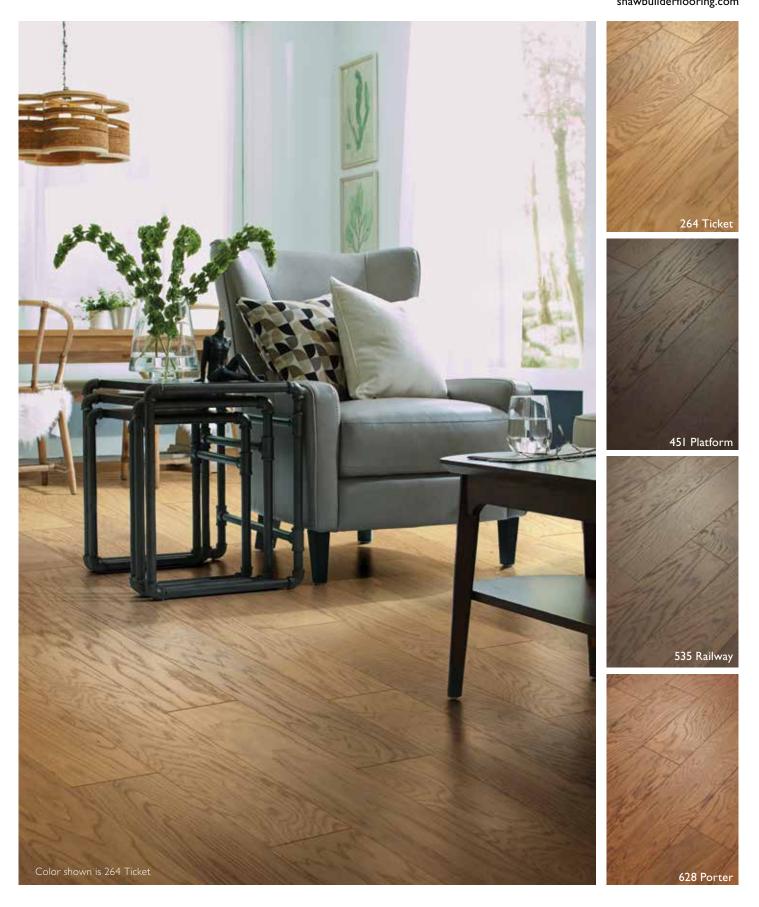

## Features

An elegant 7" wide plank wire brushed white oak with low gloss matte finish. The subtle wire brushing help accentuate the pronounced white oak grain. This wire brushing along with the low gloss matte finish create the old world elegant look of an oil rubbed finish without all the extra maintenance cost and hassle of oil rubbed. This product comes in 4 distinct colors including a white oak natural, a trending gray brown, a deep espresso brown and a warm reddish brown tone.